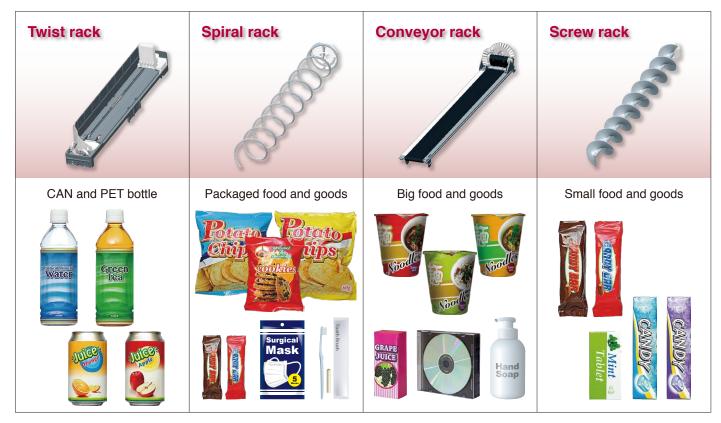

#### Flexibility of rack configurations

- There are 4 vending racks available for various goods.
- Various combinations of the vending racks are available.
- Big goods are stored in two racks with one rack use setting (Spiral and Conveyor racks).