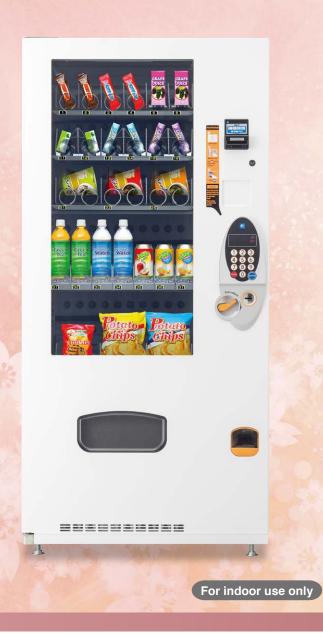

Glass Front Multipurpose Vending Machine

#### **Specifications**

| Commodity         | Glass Front Vending Machine                                                                              |
|-------------------|----------------------------------------------------------------------------------------------------------|
| Model             | FGG1XXMCY8 (XX = No. of Selection)                                                                       |
| Dimensions        | H 1834 × W882 × D852 mm                                                                                  |
| Product weight    | Approx. 197 kg                                                                                           |
| No. of selection  | 42 at maximum                                                                                            |
| Selling goods     | CAN, PET bottle, Paper pack, Food & Snack, etc.                                                          |
| Capacities        | 360 piece goods (10 pieces in a rack× 6 rows × 6 shelves)<br>252 piece beverages (66mm diameter product) |
| Product storage   | Vending racks and movable shelves(Manually)                                                              |
| Delivery system   | Vertical automatic elevator                                                                              |
| Lighting          | LED lamp                                                                                                 |
| Selection button  | Keypad with Purchase and Correction buttons                                                              |
| Temperature modes | COLD: Strong(0 - 10 °C) and Weak(13 - 23 °C), or Ambient temperature                                     |
| Refrigerant       | R-134a (270g)                                                                                            |
| Power consumption | Approx. 1650 kWh/year<br>(Ambient temperature:24°C)                                                      |
| Power supply      | 220-240V/50Hz                                                                                            |
| Control software  | VTS/MDB (for coin mechanism and bill validator)                                                          |
| Usage             | Indoor use only                                                                                          |
|                   |                                                                                                          |